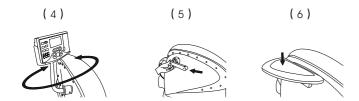

#### 4.INSTALLATION AND USE OF THE CONTROLLER AND TEA TABLETRAY

Install the controller shelf on the massage chair (1) Insert the controller shelf in the controller shelf (2) The control can rotate freely and vertically (3) The control can rotate freely and horizontally (4) Install the tea table tray on the massage chair (5) Put the tea table tray on the shelf (6)