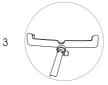

6. Tighten the three screws.

7. Prepare the components of the bracket of the manual control box, which have been assembled in the third step.

8. Insert the components of the bracket of the manual control box into the cylindrical fixed tube, remembering that inside and outside sets of mounting holes should correspond to each other.

9. Prepare two screws to be fastened on each side.

10. Screw the two screws on each side to end the installation.