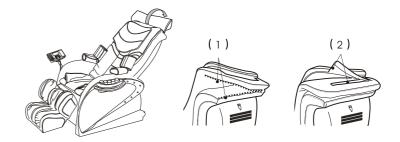

#### 3. THE PADDING AND BACK CUSHION ASSEMBLING AND OPERATION

Using the cushion which can reduce the neck & shoulder kneading massage of the pillow, can determine according to your demands whether to use the pillow cushion or not (recommend using the pillow cushion).

backs of cushions connect back through zipper(1) pillow cushion and back through is it spike joining to glue cushion(2)

Warn: Can'traise the back cushion to use, in case that cause the injury to you.