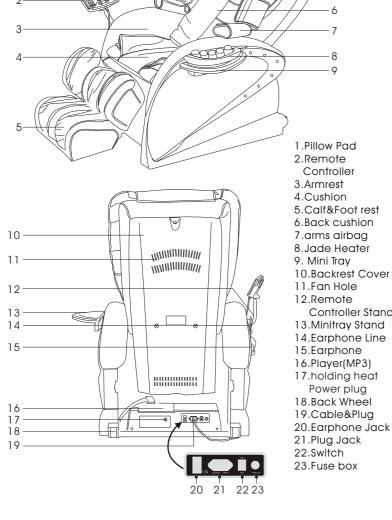

## Name and function of components

#### Effectiveness

- Elimination of fatigue
- Promotion for blood circulation
- Relieve muscle fatigue
- Loosen tense muscles
- Relieve nerve pain
- Relieve muscle pain

Controller Stand

Power plug