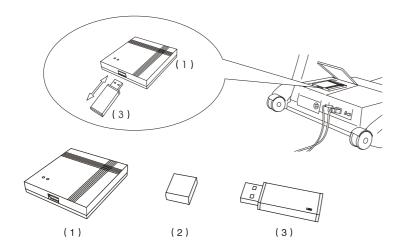

#### (1) MP3 player

#### (2) U-disk front cover

#### (3) U-disk

#### How to download mp3 music:

- 1. Turn off the power of massage chair.
- 2. Pull out the u-disk from the MP3 player.
- Insert the u-disk into USB port of PC (Windows Xp, Windows 2000, WindowsNT.)
- 4. Download your favorite MP3 format music into U-disk .if fails , please firstly format the disk.
- 5. Delete the USB Mass Storage Device on the PC after complete download.
- 6. Pull out the U-disk from PC
- 7. Insert U-disk to the USB port of MP3 player
- 8. Now MP3 music was renewed . you may turn on the power of massage chair .