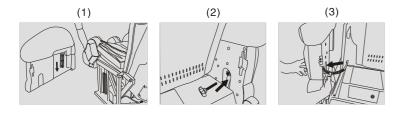

#### 4.INSTALLATION AND USE OF THE CONTROLLER AND TEA TABLETRAY

Install the controller shelf on the massage chair (1) Insert the controller shelf in the controller shelf (2) The control can rotate freely and vertically (3) The control can rotate freely and horizontally (4) Install the tea table tray on the massage chair (5) Put the tea table tray on the shelf (6)