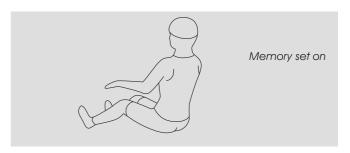

## Method of usage

- IV. Turn off the power, and stop the massage.
- ① During massage, press the red power button to stop all massage functions, the backrest and foot rest will automatically return to the original state.
- ②Memo buttons A, B, C flushing, press any of the memo buttons to save the massage start before it finishes. The VFD control will display Memory Set On. Or you can turn off the red button to cut the power, the massage mechanism can restore. Or you can wait 10 min, it can be turned off automatically and the massage mechanism can restore.