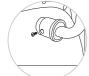

6. Tighten the three screws.

7. Prepare the components of the bracket of the manual control box, which have been assembled in the third step.

8. Insert the components of the bracket of the manual control box into the cylindrical fixed tube, remembering that inside and outside sets of mounting holes should correspond to each other.

9. Prepare two screws to be fastened on each side.

10. Screw the two screws on each side to end the installation.