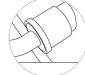

3. Firmly tighten the screws taken out in the fist step again. Pay attention to the screwing direction: from right to left.

4. Prepare the cylindrical fixed tube.

5. Insert the cylindrical fixed tube into the reserved hole of the right armrest, remembering that the three holes in the fixed tube should correspond to those on the flange of the armrest respectively.

6. Tighten the three screws.

7. Prepare the components of the bracket of the manual control box, which have been assembled in the third step.

8. Insert the components of the bracket of the manual control box into the cylindrical fixed tube, remembering that inside and outside sets of mounting holes should correspond to each other.