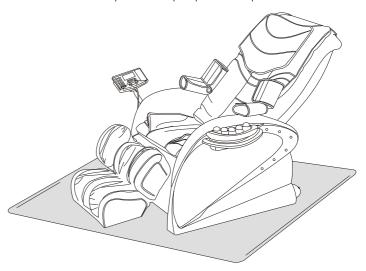

## Name and function of components

#### Effectiveness

- Elimination of fatigue
- Promotion for blood circulation
- Relieve muscle fatigue
- Loosen tense muscles
- Relieve nerve pain
- Relieve muscle pain

Controller Stand

Power plug