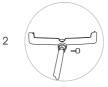

## Method of usage

1. Prepare the tray of the manual control box, as well as the metal supporting rod. First, take out the fixed screws on the tray of the manual control box for future use.

2. Insert the ball head of the supporting rod into the concave spherical surface of the tray of the manual control box.

3. Firmly tighten the screws taken out in the fist step again. Pay attention to the screwing direction: from right to left.

4. Prepare the cylindrical fixed tube.

5. Insert the cylindrical fixed tube into the reserved hole of the right armrest, remembering that the three holes in the fixed tube should correspond to those on the flange of the armrest respectively.