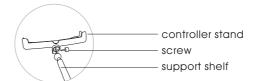

## Method of usage

1. Prepare the tray of the manual control box, as well as the metal supporting rod. First, take out the fixed screws on the tray of the manual control box for future use.

2. Insert the ball head of the supporting rod into the concave spherical surface of the tray of the manual control box.

3. Firmly tighten the screws taken out in the fist step again. Pay attention to the screwing direction: from right to left.

4. Prepare the cylindrical fixed tube.

5. Insert the cylindrical fixed tube into the reserved hole of the right armrest, remembering that the three holes in the fixed tube should correspond to those on the flange of the armrest respectively.

6. Tighten the three screws.

7. Prepare the components of the bracket of the manual control box, which have been assembled in the third step.

8. Insert the components of the bracket of the manual control box into the cylindrical fixed tube, remembering that inside and outside sets of mounting holes should correspond to each other.

9. Prepare two screws to be fastened on each side.

10. Screw the two screws on each side to end the installation.