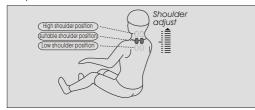

③If the massage mechanism of shoulder position does not fit well with the actual one, you can adjust through the up and down button. There are 5 grades of shoulder position.

| ADJUST<br>SHOULDER | move the mechanism upward to reach the shoulder.   |
|--------------------|----------------------------------------------------|
| ADJUST<br>SHOULDER | move the mechanism downward to reach the shoulder. |

Suitable shoulder position

4) Press the functional massage button to start massage.A)Memory function massage:

Under shoulder position adjustment state, the memory function buttons A, B, C will glitter. Press anyone of them and it will do massage as stored before. The memory function button will keep on lighting.