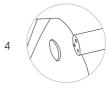

3. Firmly tighten the screws taken out in the fist step again. Pay attention to the screwing direction: from right to left.

4. Prepare the cylindrical fixed tube.

5. Insert the cylindrical fixed tube into the reserved hole of the right armrest, remembering that the three holes in the fixed tube should correspond to those on the flange of the armrest respectively.