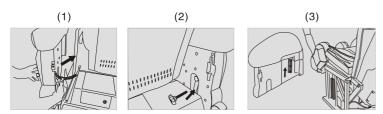

#### 5. INSTALL THE ARM AND CALF ARREST ON THE MASSAGE CHAIR.

- (1)One people lift the calf and another lift the armrest , let the armrest runner inserts the one in the frame
- (2) Fix the screw under the back position of the armrest
- (3) fix the connection part of the arm airbag into the runner of armrest, then cover the small cover board

#### 6.DISASSEMBLY THE ARM AND CALFARREST AND ITSUSAGE

- (1) open the small cover board, take out the connection
- (2) loosen the screw
- ( 3 ) One people lift the calf and another lift the armrest , let the armrest runner out of the runner