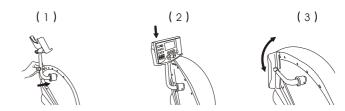

#### 4.INSTALLATION AND USE OF THE CONTROLLER AND TEA TABLETRAY

Install the controller shelf on the massage chair (1) Insert the controller shelf in the controller shelf (2) The control can rotate freely and vertically (3) The control can rotate freely and horizontally (4) Install the tea table tray on the massage chair (5) Put the tea table tray on the shelf (6)