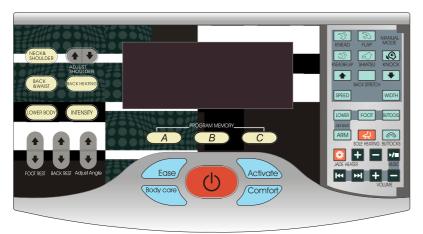

# Time88Min Auto Arm Lower boody Foot&Calf Buttocks Intensity Shoulder adjust Synch Memory set on Speed Width Width Width Width

#### III.Start massage.

①Press the red button to start massage.

②Detect your upperbody massage point, and then automatically detect your shoulder position. When finish, you can hear [di.di] sound. Now you can adjust should position. Press the functional massage button to start massage. Under shoulder position adjustment state, the memory function buttons A, B, C will glitter. Auto massage function buttons can be comfort, ease bodycare, activate. Upper body auto massage function buttons of the neck shoulder, back waist and lower body airbag massage button will keep on lighting. If press anyone of them and it will do massage as stored before..

Suitable shoulder position

4) Press the functional massage button to start massage.A)Memory function massage:

Under shoulder position adjustment state, the memory function buttons A, B, C will glitter. Press anyone of them and it will do massage as stored before. The memory function button will keep on lighting.

B)Characteristic auto massage, auto upperbody massage, auto lower body massage::

| Name         | Button                                                                                        | Massage function                                    | Massage feature                                 | Display status     |
|--------------|-----------------------------------------------------------------------------------------------|-----------------------------------------------------|-------------------------------------------------|--------------------|
| Cho          | Comfort                                                                                       | Comfort<br>Massage                                  | activate the blood circulation                  | Auto<br><b>0 l</b> |
| xracteristic | Relax Massage  Fitness Massage  Activate  Resorved  Relax Massage  Pressure relieving Massage |                                                     | Relax the whole body                            | Auto<br><b>02</b>  |
| auto mass    |                                                                                               |                                                     | Deep massage of the point relax the ache muscle | Auto<br><b>03</b>  |
| age          |                                                                                               | Improve the body's fatigue,<br>make the body active | Auto<br>04                                      |                    |
| Autom        | NECK&<br>SHOULDER                                                                             | neck shoulder<br>massage                            | Mainly massage the neck, shoulder area          | Auto<br><b>F</b> ! |
| Auto massage | BACK<br>&WAIST                                                                                | back waist<br>massage                               | mainly massage the back waist area              | Auto<br>F2         |

## Method of usage

| Name         | Button     | Massage function                                             | Massage feature                                      | Display status |
|--------------|------------|--------------------------------------------------------------|------------------------------------------------------|----------------|
| Auto massage | LOWER BODY | Lower body pressure<br>massage<br>Intensity can<br>be adjust | Mainly massage<br>the feet, calf, leg<br>and buttock | Lower body     |

#### C) upper body manual massage:

| Functio  | n Butt                | on         | Description, display stutas | Massage balls adjustment |
|----------|-----------------------|------------|-----------------------------|--------------------------|
|          | Knocking              | <b>√</b> © | <b>√</b> €                  | Speed , strength, width  |
| <b>S</b> | Shiatsu               | Ĉ∕         | <b>~</b>                    | Speed ,width, strength   |
| Measure  | Kneading              | Q.         | Ð)                          | Speed,strength           |
| ıre      | Flapping              | Ø          | <i>"S</i> "                 | Speed, width, strength   |
|          | Kneading<br>&flapping | <b>D</b>   | <b>D</b> )                  | Speed, width             |

| Speed            | SPEED        | Speed man 5 speed options available   |
|------------------|--------------|---------------------------------------|
| Width            | WIDTH        | wiath water 3 width options available |
|                  |              |                                       |
| Back             | BACK STRETCH | Fixed position (fixed) massage        |
| Backrest stretch |              | Small area(partial) tripmassage       |
| retch            |              | Upper body(overall) tripmassage       |
|                  | Button       | Display status Adjust massage balls   |

#### d)other manual functions

| Function  | Button | Description, display stutas | Speciality                       |
|-----------|--------|-----------------------------|----------------------------------|
| Vibration |        | Buttocks vibrating          | Two intensity options adjustment |
| Arm       | ARM    | Arm pressure massage        | Mainly for both arm area         |

| Function   | Button | Description, display stutas |   | Speciality                                      |  |
|------------|--------|-----------------------------|---|-------------------------------------------------|--|
| Music paly | >/■    | Music on/off figure         |   |                                                 |  |
|            | K      | Previous song               | 3 |                                                 |  |
|            | ►►I    | Next song                   |   | Music play underboot-<br>strap or awaiting work |  |
|            | +      | Volume increase             | 3 |                                                 |  |
|            |        | Volume decrease             | 3 |                                                 |  |