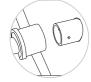

## Method of usage

1. Prepare the tray of the manual control box, as well as the metal supporting rod. First, take out the fixed screws on the tray of the manual control box for future use.

2. Insert the ball head of the supporting rod into the concave spherical surface of the tray of the manual control box.

3. Firmly tighten the screws taken out in the fist step again. Pay attention to the screwing direction: from right to left.

4. Prepare the cylindrical fixed tube.

5. Insert the cylindrical fixed tube into the reserved hole of the right armrest, remembering that the three holes in the fixed tube should correspond to those on the flange of the armrest respectively.