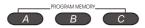

#### III.Start massage.

①Press the red button to start massage.

②Detect your upperbody massage point, and then automatically detect your shoulder position. When finish, you can hear [di.di] sound. Now you can adjust should position. Press the functional massage button to start massage. Under shoulder position adjustment state, the memory function buttons A, B, C will glitter. Auto massage function buttons can be comfort, ease bodycare, activate. Upper body auto massage function buttons of the neck shoulder, back waist and lower body airbag massage button will keep on lighting. If press anyone of them and it will do massage as stored before..

Suitable shoulder position

4) Press the functional massage button to start massage.A)Memory function massage:

Under shoulder position adjustment state, the memory function buttons A, B, C will glitter. Press anyone of them and it will do massage as stored before. The memory function button will keep on lighting.